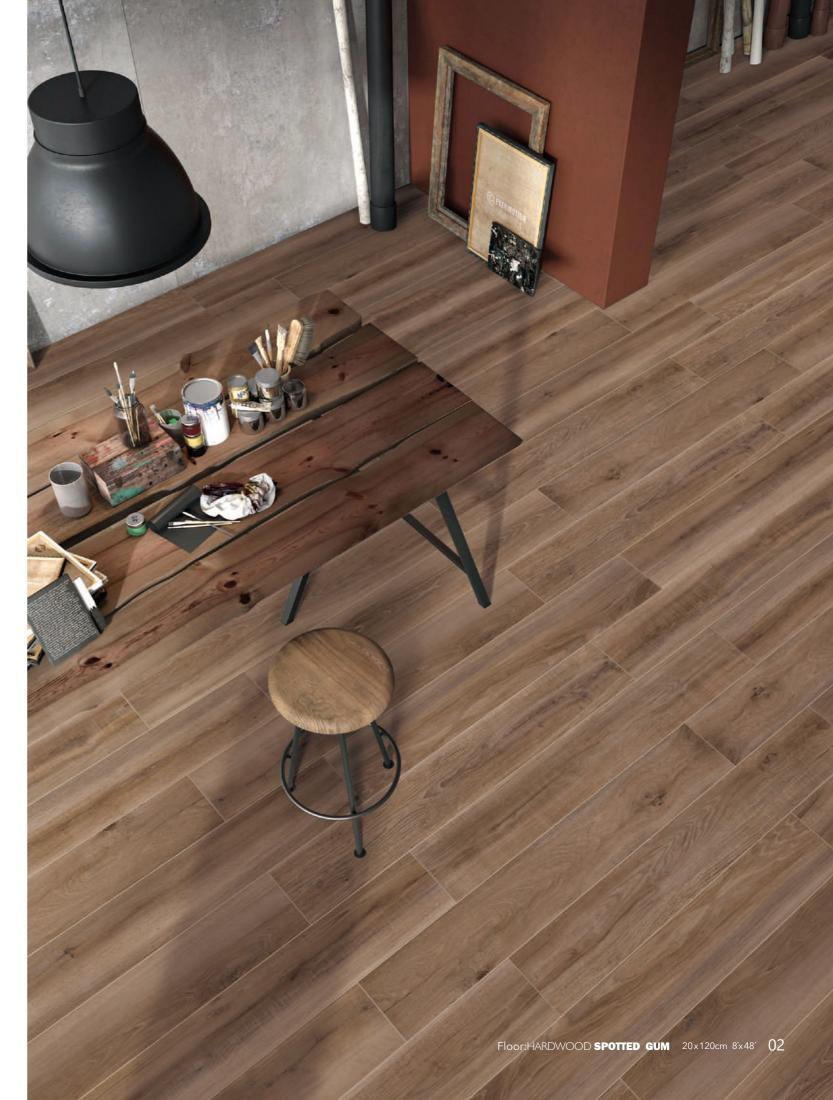

Wolf Grey



### **HARDWOOD**

Hardwood has been designed to decorate living spaces with a contemporary feel and features the natural look of wood. The natural warm colours and shades are inspired from the look of oak, that evokes the earthiness and aged appearance of wood.







**HARDWOOD** 

Hardwood has been designed to decorate living spaces with a contemporary feel and features the natural look of wood. The natural warm colours and shades are inspired from the look of oak, that evokes the earthiness and aged appearance of wood.

03 04



### HARDWOOD

### Tasmanian Oak

#### **FORMATS**

20x120

#### SURFACES

Matt(Surfacetec)

#### APPLICATIONS

Interior Exterior Wall Floor Residential Light Commercial





### HARDWOOD

### Black Butt

### **FORMATS** 20x120

#### SURFACES

Matt(Surfacetec)

#### APPLICATIONS

Interior
Exterior
Wall
Floor
Residential
Light Commercial





# HARDWOOD Spotted Gum

### **FORMATS** 20x120

# SURFACES Matt(Surfacetec)

#### APPLICATIONS

Interior Exterior Wall Floor Residential Light Commercial





### HARDWOOD Iron Back