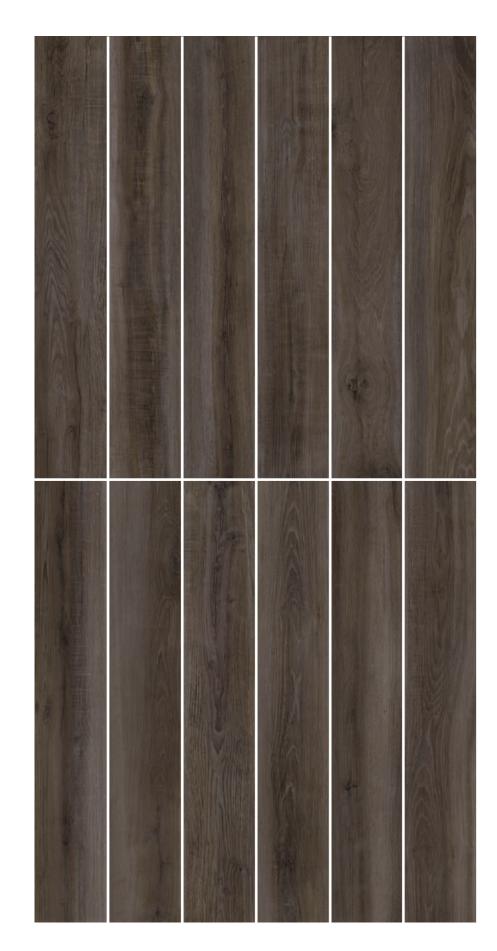

# HARDWOOD Wolf Grey

### **FORMATS** 20x120

# SURFACES Matt(Surfacetec)

#### APPLICATIONS

Interior
Exterior
Wall
Floor
Residential
Light Commercial

12 TWELVE RANDOM FACES 20x120cm