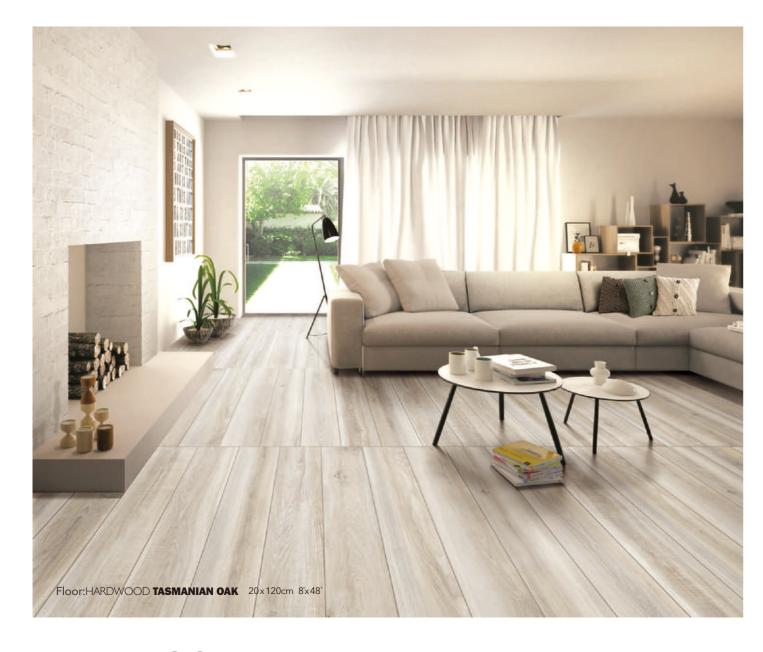

Wolf Grey



### **HARDWOOD**

Hardwood has been designed to decorate living spaces with a contemporary feel and features the natural look of wood. The natural warm colours and shades are inspired from the look of oak, that evokes the earthiness and aged appearance of wood.







**HARDWOOD** 

Hardwood has been designed to decorate living spaces with a contemporary feel and features the natural look of wood. The natural warm colours and shades are inspired from the look of oak, that evokes the earthiness and aged appearance of wood.

03 04



### HARDWOOD

### Tasmanian Oak

#### **FORMATS**

20x120

#### SURFACES

Matt(Surfacetec)

#### APPLICATIONS

Interior Exterior Wall Floor Residential Light Commercial





### HARDWOOD

### Black Butt

### **FORMATS** 20x120

#### SURFACES

Matt(Surfacetec)