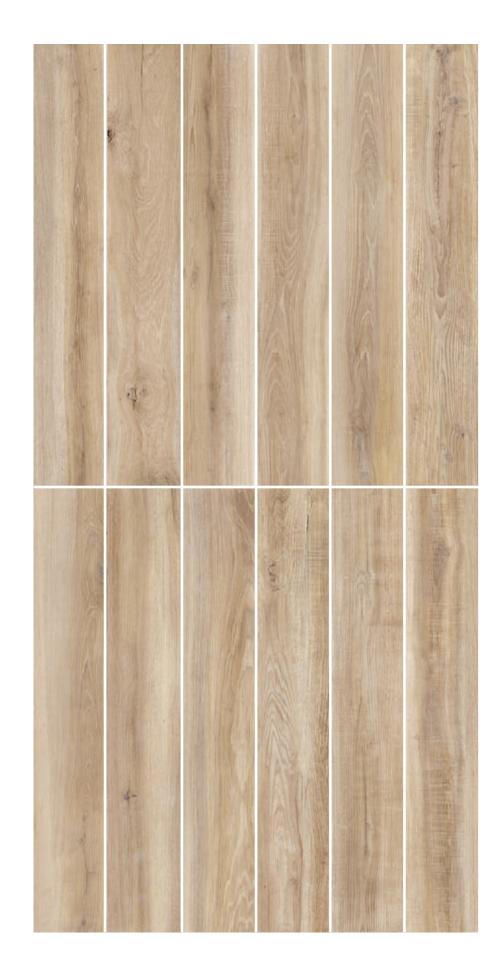

### Tasmanian Oak

#### **FORMATS**

20x120

#### SURFACES

Matt(Surfacetec)

#### APPLICATIONS

Interior Exterior Wall Floor Residential Light Commercial