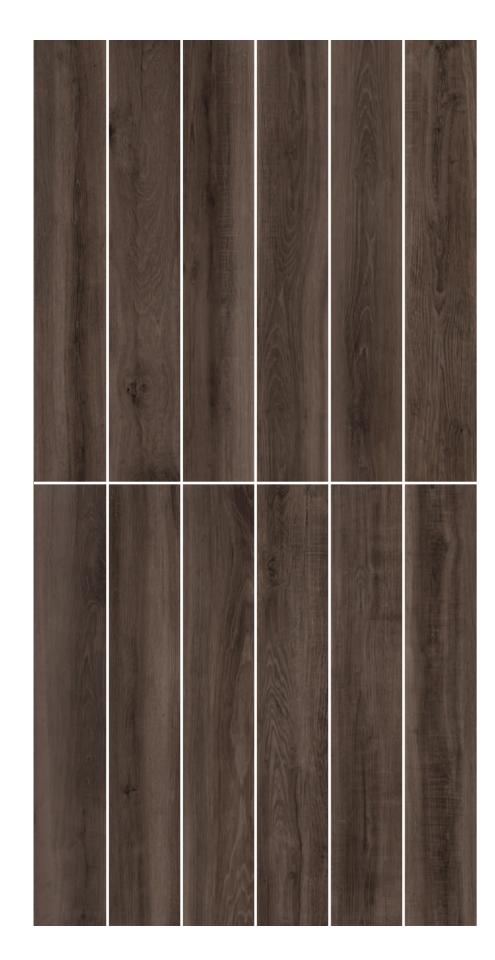

### HARDWOOD Iron Back

### **FORMATS** 20x120

# SURFACES Matt(Surfacetec)

#### APPLICATIONS

Interior Exterior Wall Floor Residential Light Commercial