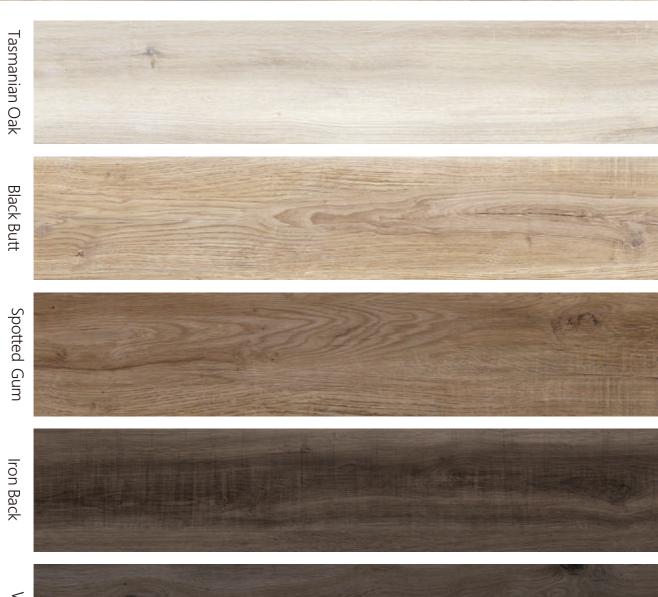

### Tasmanian Oak

### Black Butt

# HARDWOOD Spotted Gum

### HARDWOOD Iron Back