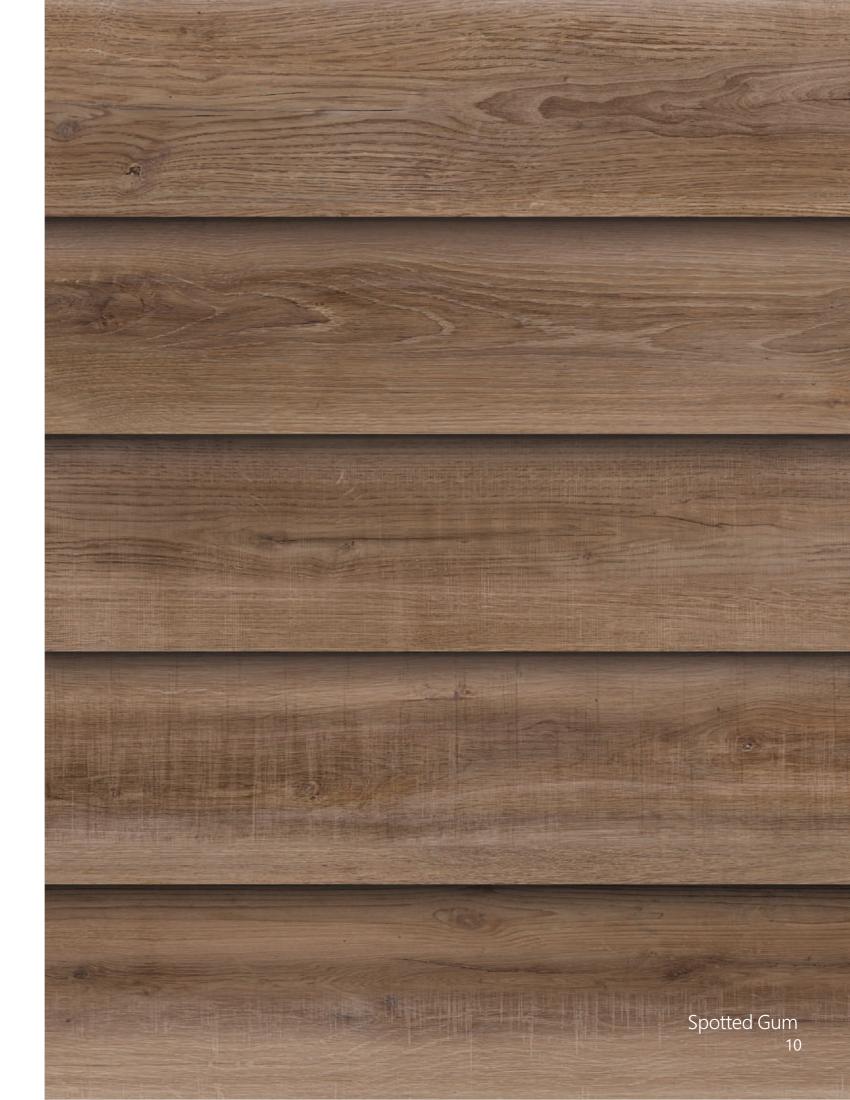

# HARDWOOD Spotted Gum

### **FORMATS** 20x120

# SURFACES Matt(Surfacetec)

#### APPLICATIONS

Interior Exterior Wall Floor Residential Light Commercial