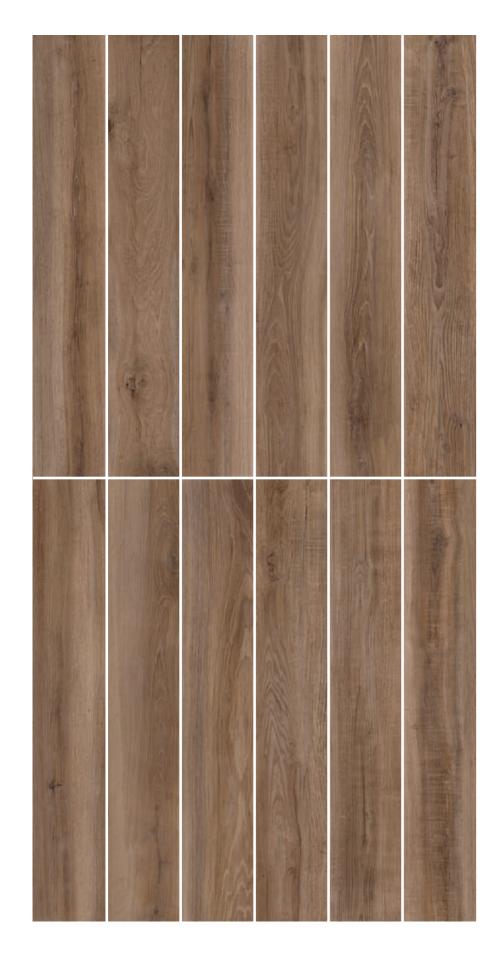

### HARDWOOD Iron Back

### **FORMATS** 20x120

# SURFACES Matt(Surfacetec)

#### APPLICATIONS

Interior Exterior Wall Floor Residential Light Commercial