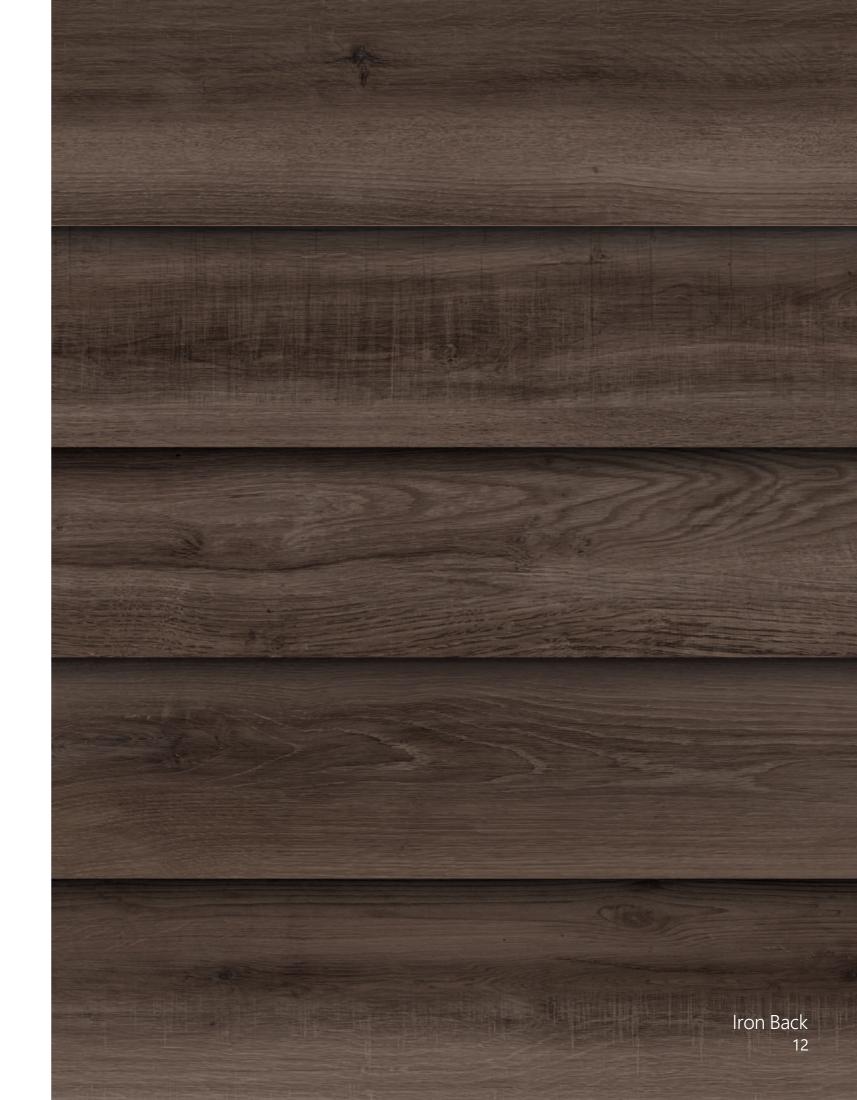

### HARDWOOD Iron Back

### **FORMATS** 20x120

# SURFACES Matt(Surfacetec)

#### APPLICATIONS

Interior Exterior Wall Floor Residential Light Commercial