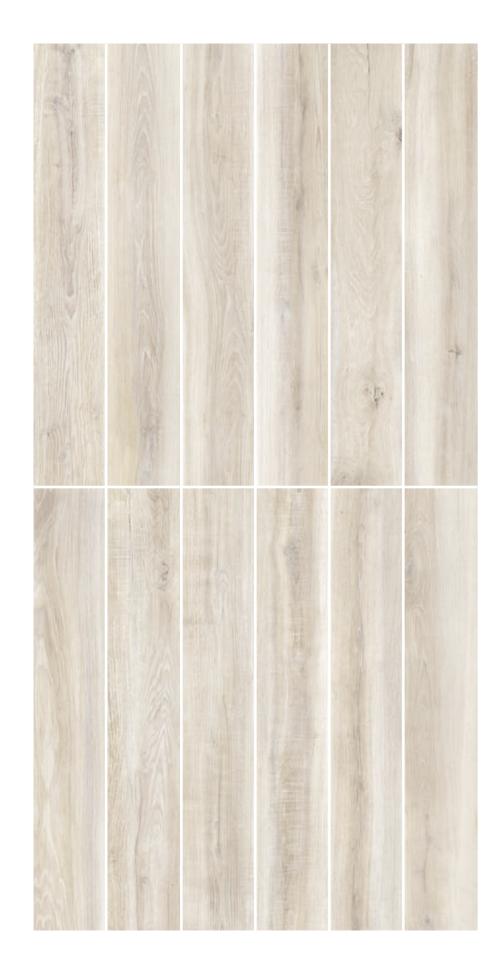

### **HARDWOOD**

Hardwood has been designed to decorate living spaces with a contemporary feel and features the natural look of wood. The natural warm colours and shades are inspired from the look of oak, that evokes the earthiness and aged appearance of wood.

**HARDWOOD** 

Hardwood has been designed to decorate living spaces with a contemporary feel and features the natural look of wood. The natural warm colours and shades are inspired from the look of oak, that evokes the earthiness and aged appearance of wood.