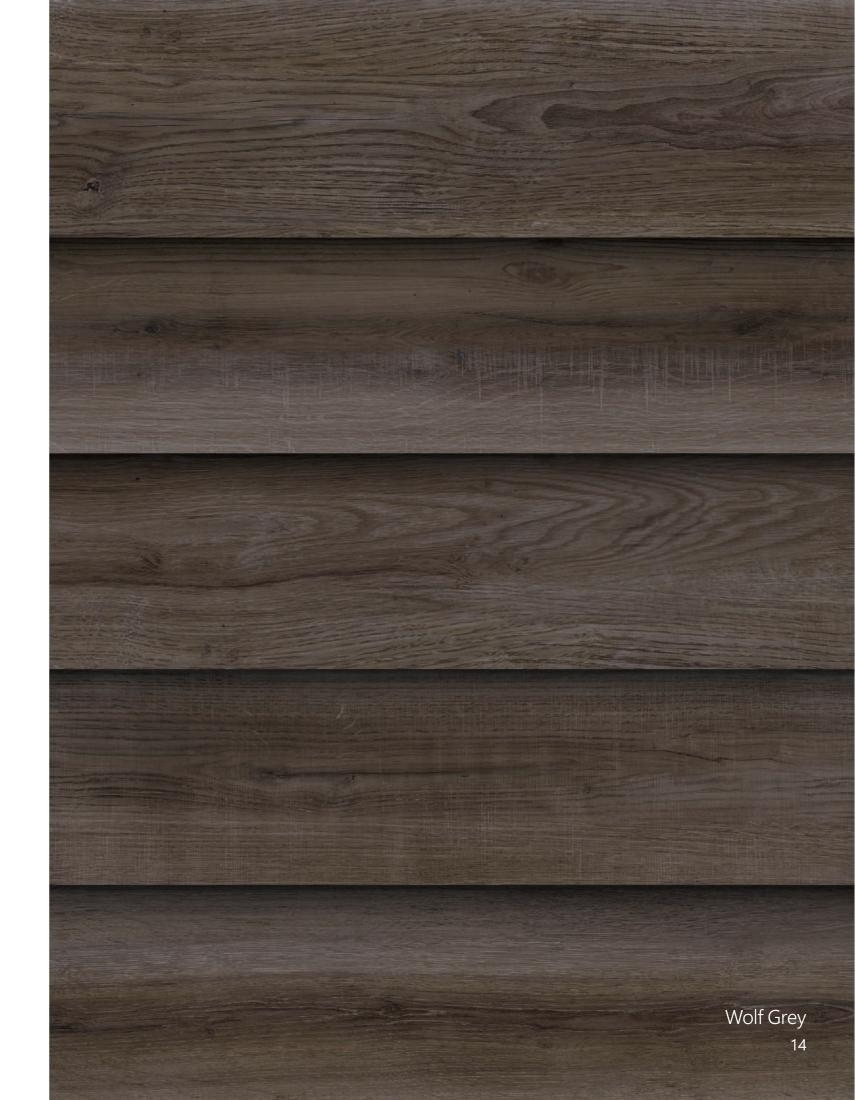

# HARDWOOD Wolf Grey

### **FORMATS** 20x120

# SURFACES Matt(Surfacetec)

#### APPLICATIONS

Interior
Exterior
Wall
Floor
Residential
Light Commercial

12 TWELVE RANDOM FACES 20x120cm