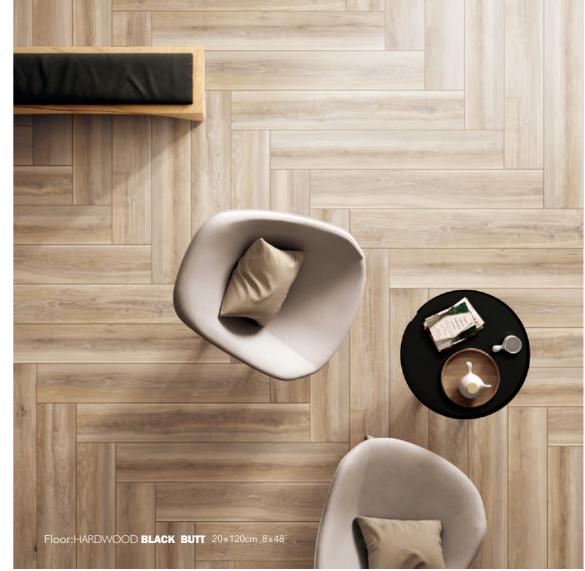

### Black Butt

### **FORMATS** 20x120

#### SURFACES

Matt(Surfacetec)

#### APPLICATIONS

Interior
Exterior
Wall
Floor
Residential
Light Commercial