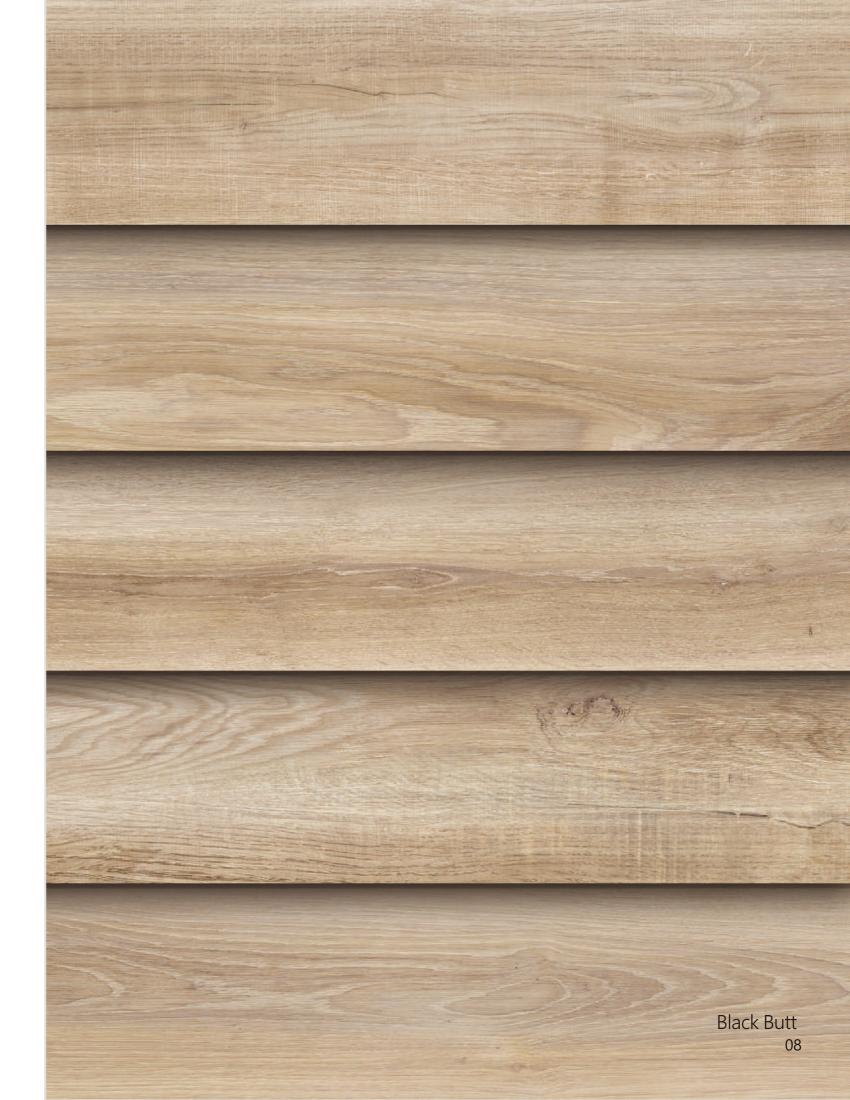

### Black Butt

### **FORMATS** 20x120

#### SURFACES

Matt(Surfacetec)

#### APPLICATIONS

Interior
Exterior
Wall
Floor
Residential
Light Commercial