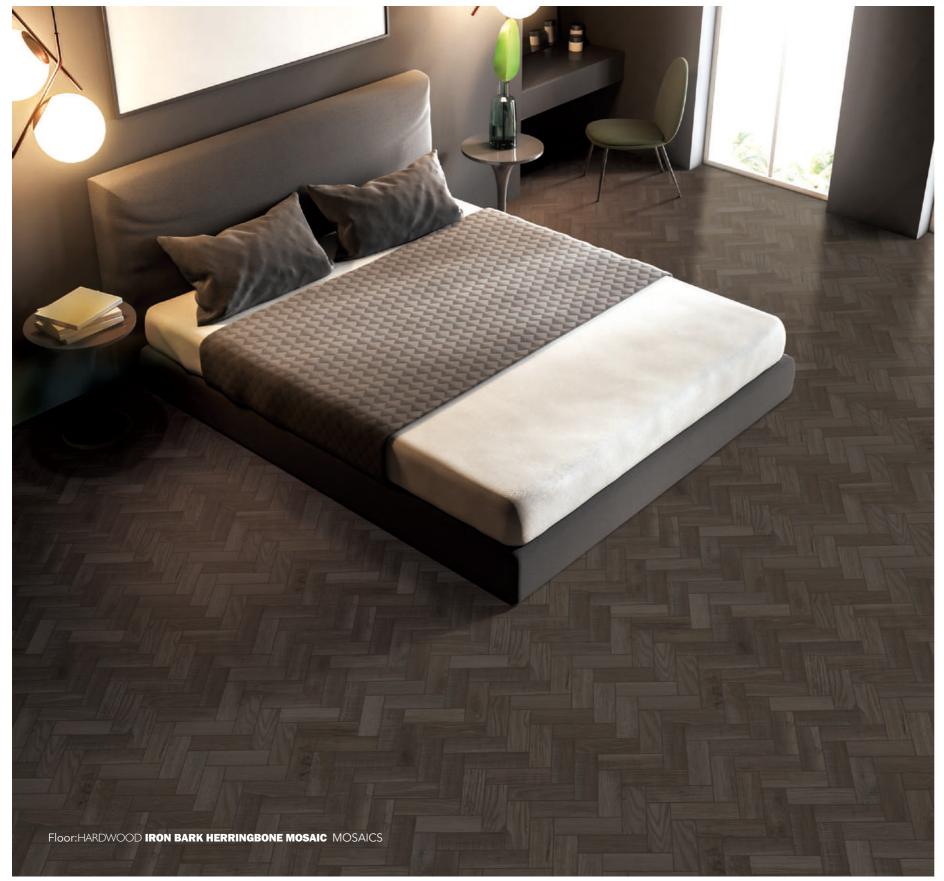

### HARDWOOD Iron Back

### **FORMATS** 20x120

# SURFACES Matt(Surfacetec)

#### APPLICATIONS

Interior Exterior Wall Floor Residential Light Commercial