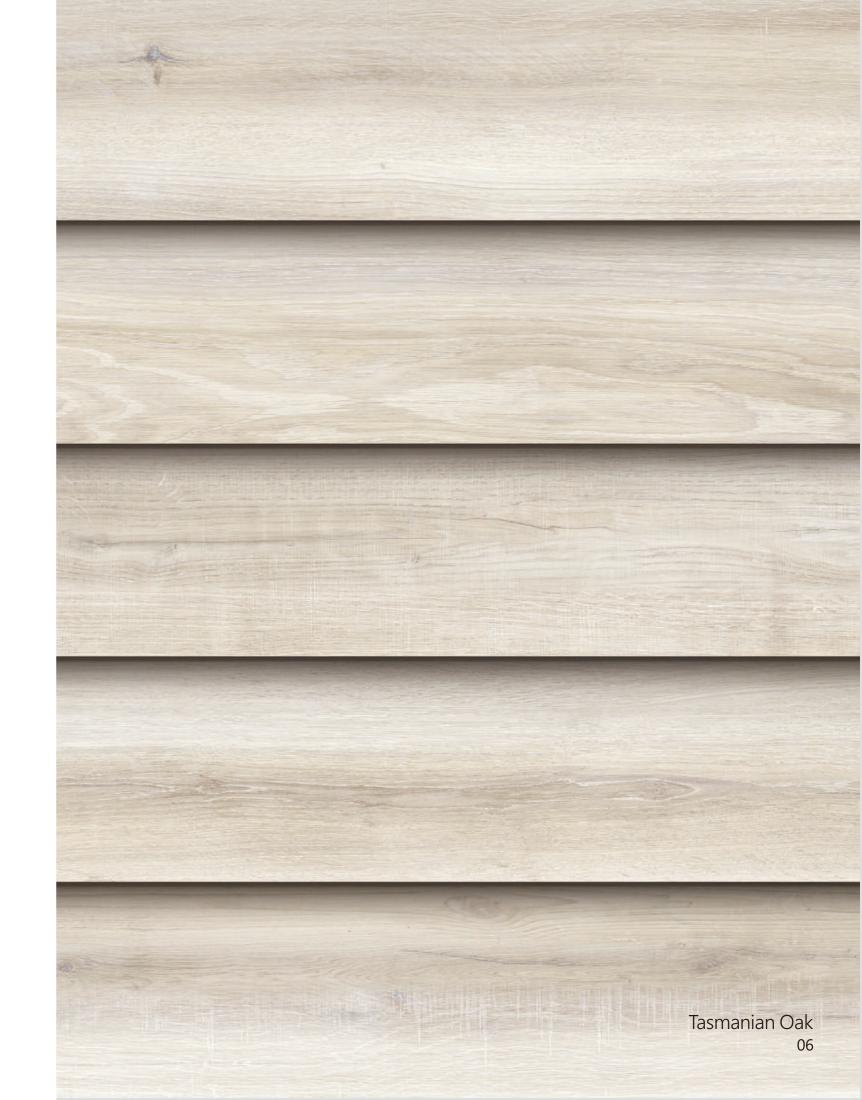

### Tasmanian Oak

#### **FORMATS**

20x120

#### SURFACES

Matt(Surfacetec)

#### APPLICATIONS

Interior Exterior Wall Floor Residential Light Commercial